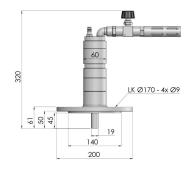

### Basic models include

- Continuously adjustable speed control valve
- Plug-in connector for DN 7.8
- Silencer

| Туре                    | PM 120/600-V            |
|-------------------------|-------------------------|
| Description             | With circular flange    |
| Viscosity               | 100000 mPas             |
| Power output            | 1.2 kW                  |
| Volume                  | 1500 L                  |
| No-load speed           | 600 rpm                 |
| Minimum operation speed | 200 rpm                 |
| Torque                  | 38 Nm                   |
| ATEX                    | Ex II 2G Ex h IIC T4 Gb |
| Code-No.                | 40 26446 00829 1        |

All technical pertaining to 6 bar. Viscosity data to be considered as guidelines.

All dimensions in mm.