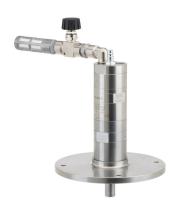

# Compressed air industrial stirrers model series PM 120/600

#### **General specifications**

- All-stainless steel housing
- Operating pressure 3-6 bar
- Air consumption 1380 L/min. at 6 bar
- Clockwise rotation
- ATEX certification

### Basic models include

- Continuously adjustable speed control valve
- Plug-in connector for DN 7.8
- Silencer

| Туре                    | PM 120/600-V            |
|-------------------------|-------------------------|
| Description             | With circular flange    |
| Viscosity               | 100000 mPas             |
| Power output            | 1.2 kW                  |
| Volume                  | 1500 L                  |
| No-load speed           | 600 rpm                 |
| Minimum operation speed | 200 rpm                 |
| Torque                  | 38 Nm                   |
| ATEX                    | Ex II 2G Ex h IIC T4 Gb |
| Code-No.                | 40 26446 00829 1        |